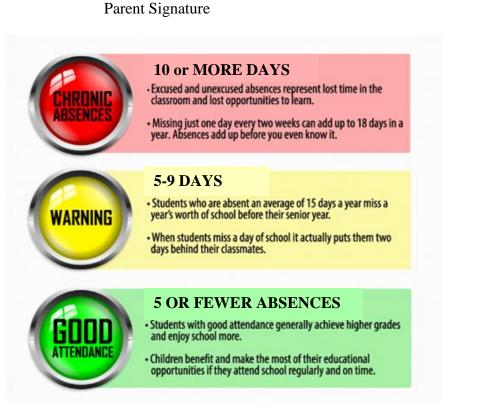

Date

Teacher initial/date\_

Principal Initial/date\_

Attachments: attendance record & progress report.

The State of Washington considers a student chronically absent if they have 10 or more absences in a year, regardless of the reason(s).